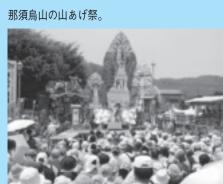

しちぎの百様 選

選定されました。

地域資源を集めた「とちぎの百様」を選定しました。
県では、県民の郷土愛を育むとともに県のブランド力向上のために、栃木県内から100の

ドブックでの魅力の発信を行っていく予定です。
ドブックでの魅力の発信を行っていく予定です。
外例幣使そば街道推進協議会、足利佐野めんめん街道推進協議会が合同選定で「とちぎのそ
や市からは、「那須烏山の山あげ祭」、「烏山和紙」、「龍門の滝」、八溝そば街道推進協議会や日