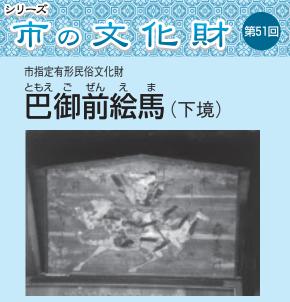

⑫化石や市内に生息する生き物、植物などの講座 ③ 市役所南那須庁舎で行われた化石の展示会 ④市内の 自然遺産を巡るおもしろ探検隊。

メートルにわたって見られる貝化石を大量穴墓群付近に流れ込む沢沿いに、300

考えています。

例えば、荒川に面した崖にある十二口横

しい点を広く世の中に発信していきたいとそして、市民自らが発見した郷土の素晴ら

| てきました              | 地域の地形や地質についても長く調査をしし、地質学を専門にしていた私は、この周辺たくさんあります。以前、県立博物館に勤務 | この地域には、とても興味深い場所や物が化石」の産出、「荒川の穿入蛇行地形」など、地形があり、化石が豊富な場所だというこみなさんは、那須烏山地域には特色ある                          | 前ジオパーク基本構想<br>等検討委員会委員長                                                                                                            | 素晴らしい自然を人々に伝える課題は「身近な自然を理解すること_ | <ul> <li>・内容:ジオに関わる団体や個人の活</li> <li>●ジオパークの集い</li> <li>◎ジオパークの集い</li> </ul> |
|--------------------|-------------------------------------------------------------|--------------------------------------------------------------------------------------------------------|------------------------------------------------------------------------------------------------------------------------------------|---------------------------------|-----------------------------------------------------------------------------|
| きったいてくりにたれによしと思します |                                                             | が はその地域に住んでいる市民が身近な自然と、 全し利用していくかということです。まず「貝 しかし、問題はこの貴重な自然をどう保こ るポイントの一つだと思います。 す。このようなことはとても珍しく、注目す | ■ きた滝ではなく、「平地にできた滝」なので見ていいては、有名な「龍門の滝」だけでなく、「「「「この地域には、たくさんの滝があります。」していいては、有名な「龍門の滝」だけでなく、「これから選定していくジオサイトのみどこに含む地層や、河川によって作られた滝は、 | 々に伝える                           | <ul> <li>◎ジオバークボランティアガイド養成</li> <li>◎ジオバークボランティアガイド養成</li> </ul>            |

しちぎの百様 選

選定されました。

地域資源を集めた「とちぎの百様」を選定しました。
県では、県民の郷土愛を育むとともに県のブランド力向上のために、栃木県内から100の

ドブックでの魅力の発信を行っていく予定です。
ドブックでの魅力の発信を行っていく予定です。
外例幣使そば街道推進協議会、足利佐野めんめん街道推進協議会が合同選定で「とちぎのそ
や市からは、「那須烏山の山あげ祭」、「烏山和紙」、「龍門の滝」、八溝そば街道推進協議会や日