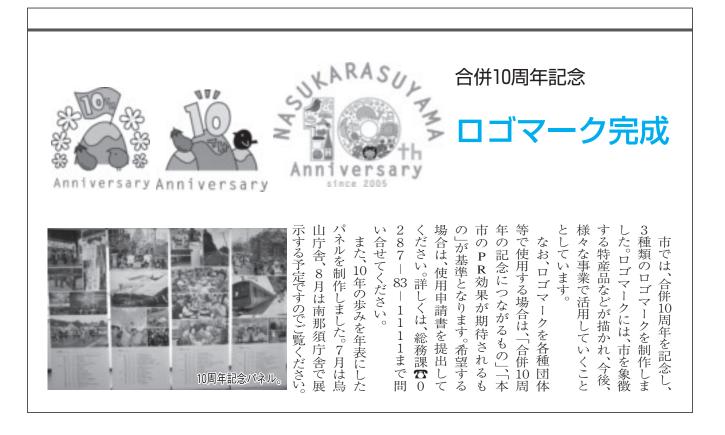

------------|--------------------------------------------------------------------------------------------------------|------------------------------------------------------------------------------------------------------------------------------------|---------------------------------|-----------------------------------------------------------------------------|
| きったいてくりにたれによしと思します |                                                             | が はその地域に住んでいる市民が身近な自然と、 全し利用していくかということです。まず「貝 しかし、問題はこの貴重な自然をどう保こ るポイントの一つだと思います。 す。このようなことはとても珍しく、注目す | ■ きた滝ではなく、「平地にできた滝」なので見ていいては、有名な「龍門の滝」だけでなく、「「「「この地域には、たくさんの滝があります。」していいては、有名な「龍門の滝」だけでなく、「これから選定していくジオサイトのみどこに含む地層や、河川によって作られた滝は、 | 々に伝える                           | <ul> <li>◎ジオバークボランティアガイド養成</li> <li>◎ジオバークボランティアガイド養成</li> </ul>            |





Č





稲積神社に奉納されている絵馬です。縦60cm、横 120 c mの板に、馬上の女性武者が鎧武者と組み合う 場面が描かれています。作者は不明ですが、「元文三 大輪甚右衛門」の墨書きがあり、元文 年午八月吉日 3年(1738)に奉納されたことが分かります。

女性武者は、源平合戦で活躍した巴御前がモデル と推測されます。「平家物語」には、寿永3年(1184)、字 治川・瀬田の合戦に敗れた木曽義仲との別れ際、巴御 前が義仲への最後の奉公として、追撃してきた敵将 を討ち取り一人東国へ落ちていくという描写があり、 その場面が描かれていると思われます。

| 第4回市             | なお、詳しくは、議会では次のとおりです。れました。そのほか、報されました。また、議の日程で開かれ、平成平成27年第4回那須 | なお、詳しくは、議会事務局の0287-8-7114までお問合せください。容は次のとおりです。祝されました。また、議員発議により意見書の提出について可決されました。主な内れました。そのほか、報告案2件を報告し、請願書1件と、陳情書5件のうち1件が採の日程で開かれ、平成2年度補正予算や条例の改正など11議案が原案どおり可決さ平成2年第4回那須烏山市議会6月定例会が6月2日似から9日以までの8日間 | 14までお問合せください。1ついて可決されました。主な内にと、陳情書5件のうち1件が採らと11議案が原案どおり可決さ2日似から9日似までの8日間 |                                 |
|------------------|---------------------------------------------------------------|------------------------------------