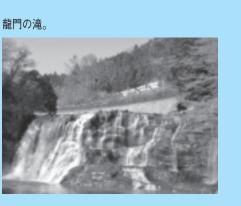

⑫化石や市内に生息する生き物、植物などの講座 ③ 市役所南那須庁舎で行われた化石の展示会 ④市内の 自然遺産を巡るおもしろ探検隊。

メートルにわたって見られる貝化石を大量穴墓群付近に流れ込む沢沿いに、300

考えています。

例えば、荒川に面した崖にある十二口横

しい点を広く世の中に発信していきたいとそして、市民自らが発見した郷土の素晴ら

| てきました              | 地域の地形や地質についても長く調査をしし、地質学を専門にしていた私は、この周辺たくさんあります。以前、県立博物館に勤務 | この地域には、とても興味深い場所や物が化石」の産出、「荒川の穿入蛇行地形」など、地形があり、化石が豊富な場所だというこみなさんは、那須烏山地域には特色ある                          | 前ジオパーク基本構想<br>等検討委員会委員長                                                                                                            | 素晴らしい自然を人々に伝える課題は「身近な自然を理解すること_ | <ul> <li>・内容:ジオに関わる団体や個人の活</li> <li>●ジオパークの集い</li> <li>◎ジオパークの集い</li> </ul> |
|--------------------|-------------------------------------------------------------|--------------------------------------------------------------------------------------------------------|------------------------------------------------------------------------------------------------------------------------------------|---------------------------------|-----------------------------------------------------------------------------|
| きったいてくりにたれによしと思します |                                                             | が はその地域に住んでいる市民が身近な自然と、 全し利用していくかということです。まず「貝 しかし、問題はこの貴重な自然をどう保こ るポイントの一つだと思います。 す。このようなことはとても珍しく、注目す | ■ きた滝ではなく、「平地にできた滝」なので見ていいては、有名な「龍門の滝」だけでなく、「「「「この地域には、たくさんの滝があります。」していいては、有名な「龍門の滝」だけでなく、「これから選定していくジオサイトのみどこに含む地層や、河川によって作られた滝は、 | 々に伝える                           | <ul> <li>◎ジオバークボランティアガイド養成</li> <li>◎ジオバークボランティアガイド養成</li> </ul>            |

しちぎの百様 選

選定されました。

地域資源を集めた「とちぎの百様」を選定しました。
県では、県民の郷土愛を育むとともに県のブランド力向上のために、栃木県内から100の

ドブックでの魅力の発信を行っていく予定です。
ドブックでの魅力の発信を行っていく予定です。
外例幣使そば街道推進協議会、足利佐野めんめん街道推進協議会が合同選定で「とちぎのそ
や市からは、「那須烏山の山あげ祭」、「烏山和紙」、「龍門の滝」、八溝そば街道推進協議会や日