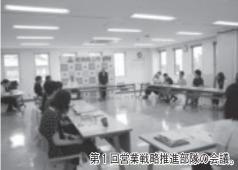

Č

稲積神社に奉納されている絵馬です。縦60cm、横 120 c mの板に、馬上の女性武者が鎧武者と組み合う 場面が描かれています。作者は不明ですが、「元文三 大輪甚右衛門」の墨書きがあり、元文 年午八月吉日 3年(1738)に奉納されたことが分かります。

女性武者は、源平合戦で活躍した巴御前がモデル と推測されます。「平家物語」には、寿永3年(1184)、字 治川・瀬田の合戦に敗れた木曽義仲との別れ際、巴御 前が義仲への最後の奉公として、追撃してきた敵将 を討ち取り一人東国へ落ちていくという描写があり、 その場面が描かれていると思われます。