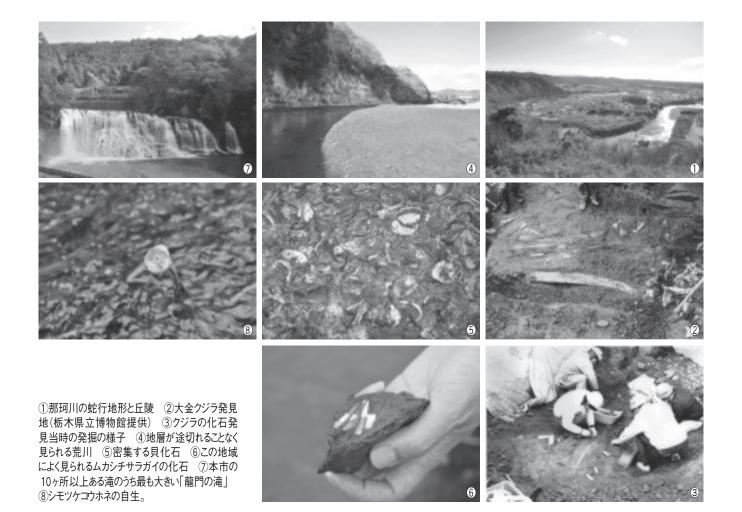

凶・ンオバ フルな っため

場所を「ジオポイント」と呼び、いくつ くるエリアを「ジオサイト」として設定 みも含めた大地の歴史の物語が見えて かのジオポイントが集まり、人々の営 らの岩石や化石の地質露頭、河岸段丘 して十分に活用が期待できます。これ 生など、資源も地域おこしの活性剤と 化石」の産出、「シモツケコウホネ」の自 発見された「大金クジラの化石」や「貝 や滝、川の蛇行等の見どころとなる で道路橋脚工事中に発見され、栃木県 く残っています。 ずに川が蛇行して流れている箇所がよ れる那珂川は、荒川同様、河川改修され ジオの見どころ 「大金クジラ発見地」…昭和53年、 市内にある します。 「那珂川の蛇行地形と丘陵」…市内を流 . 荒 川

⑫化石や市内に生息する生き物、植物などの講座 ③ 市役所南那須庁舎で行われた化石の展示会 ④市内の 自然遺産を巡るおもしろ探検隊。

メートルにわたって見られる貝化石を大量穴墓群付近に流れ込む沢沿いに、300

考えています。

例えば、荒川に面した崖にある十二口横

しい点を広く世の中に発信していきたいとそして、市民自らが発見した郷土の素晴ら

| てきました              | 地域の地形や地質についても長く調査をしし、地質学を専門にしていた私は、この周辺たくさんあります。以前、県立博物館に勤務 | この地域には、とても興味深い場所や物が化石」の産出、「荒川の穿入蛇行地形」など、地形があり、化石が豊富な場所だというこみなさんは、那須烏山地域には特色ある                          | 前ジオパーク基本構想<br>等検討委員会委員長                                                                                                            | 素晴らしい自然を人々に伝える課題は「身近な自然を理解すること_ | <ul> <li>・内容:ジオに関わる団体や個人の活</li> <li>●ジオパークの集い</li> <li>◎ジオパークの集い</li> </ul> |
|--------------------|-------------------------------------------------------------|--------------------------------------------------------------------------------------------------------|------------------------------------------------------------------------------------------------------------------------------------|---------------------------------|-----------------------------------------------------------------------------|
| きったいてくりにたれによしと思します |                                                             | が はその地域に住んでいる市民が身近な自然と、 全し利用していくかということです。まず「貝 しかし、問題はこの貴重な自然をどう保こ るポイントの一つだと思います。 す。このようなことはとても珍しく、注目す | ■ きた滝ではなく、「平地にできた滝」なので見ていいては、有名な「龍門の滝」だけでなく、「「「「この地域には、たくさんの滝があります。」していいては、有名な「龍門の滝」だけでなく、「これから選定していくジオサイトのみどこに含む地層や、河川によって作られた滝は、 | 々に伝える                           | <ul> <li>◎ジオバークボランティアガイド養成</li> <li>◎ジオバークボランティアガイド養成</li> </ul>            |